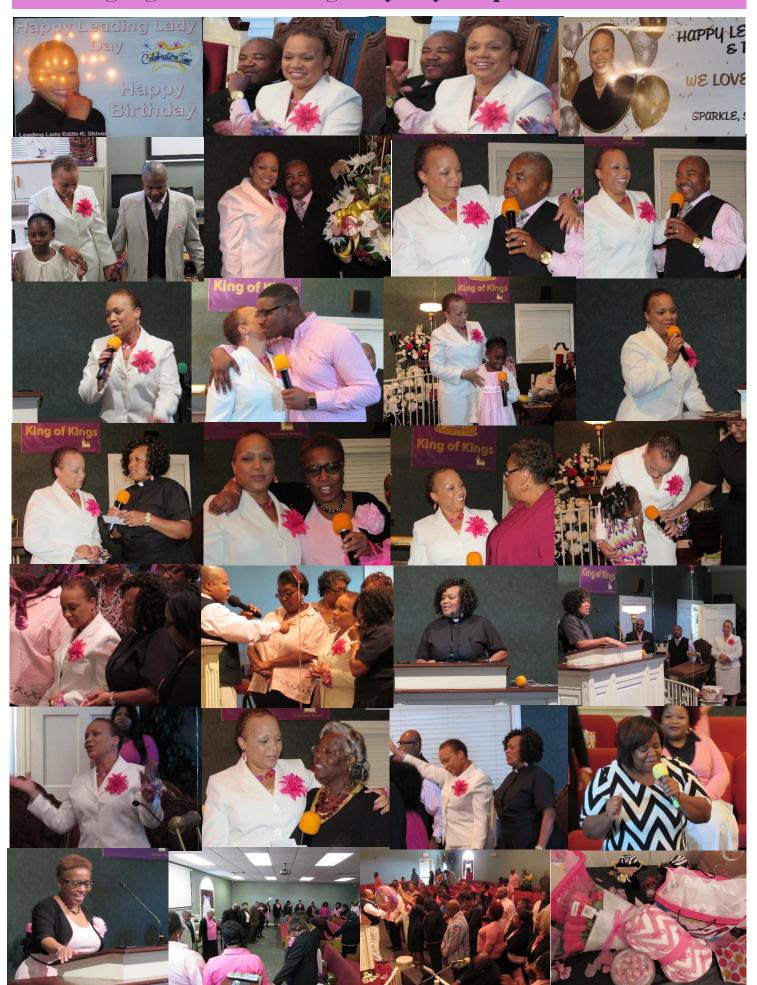

Salsa Dance class at the Mambo Room & Lunch at Roger Brown's with Leading Lady Edith R. Shivers Saturday, September 9<sup>th</sup> - Leading Lady Day and Birthday Celebration.