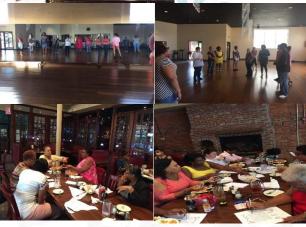

Salsa Dance class at the Mambo Room & Lunch at Roger Brown's with Leading Lady Edith R. Shivers Saturday, September 9<sup>th</sup> - Leading Lady Day and Birthday Celebration.